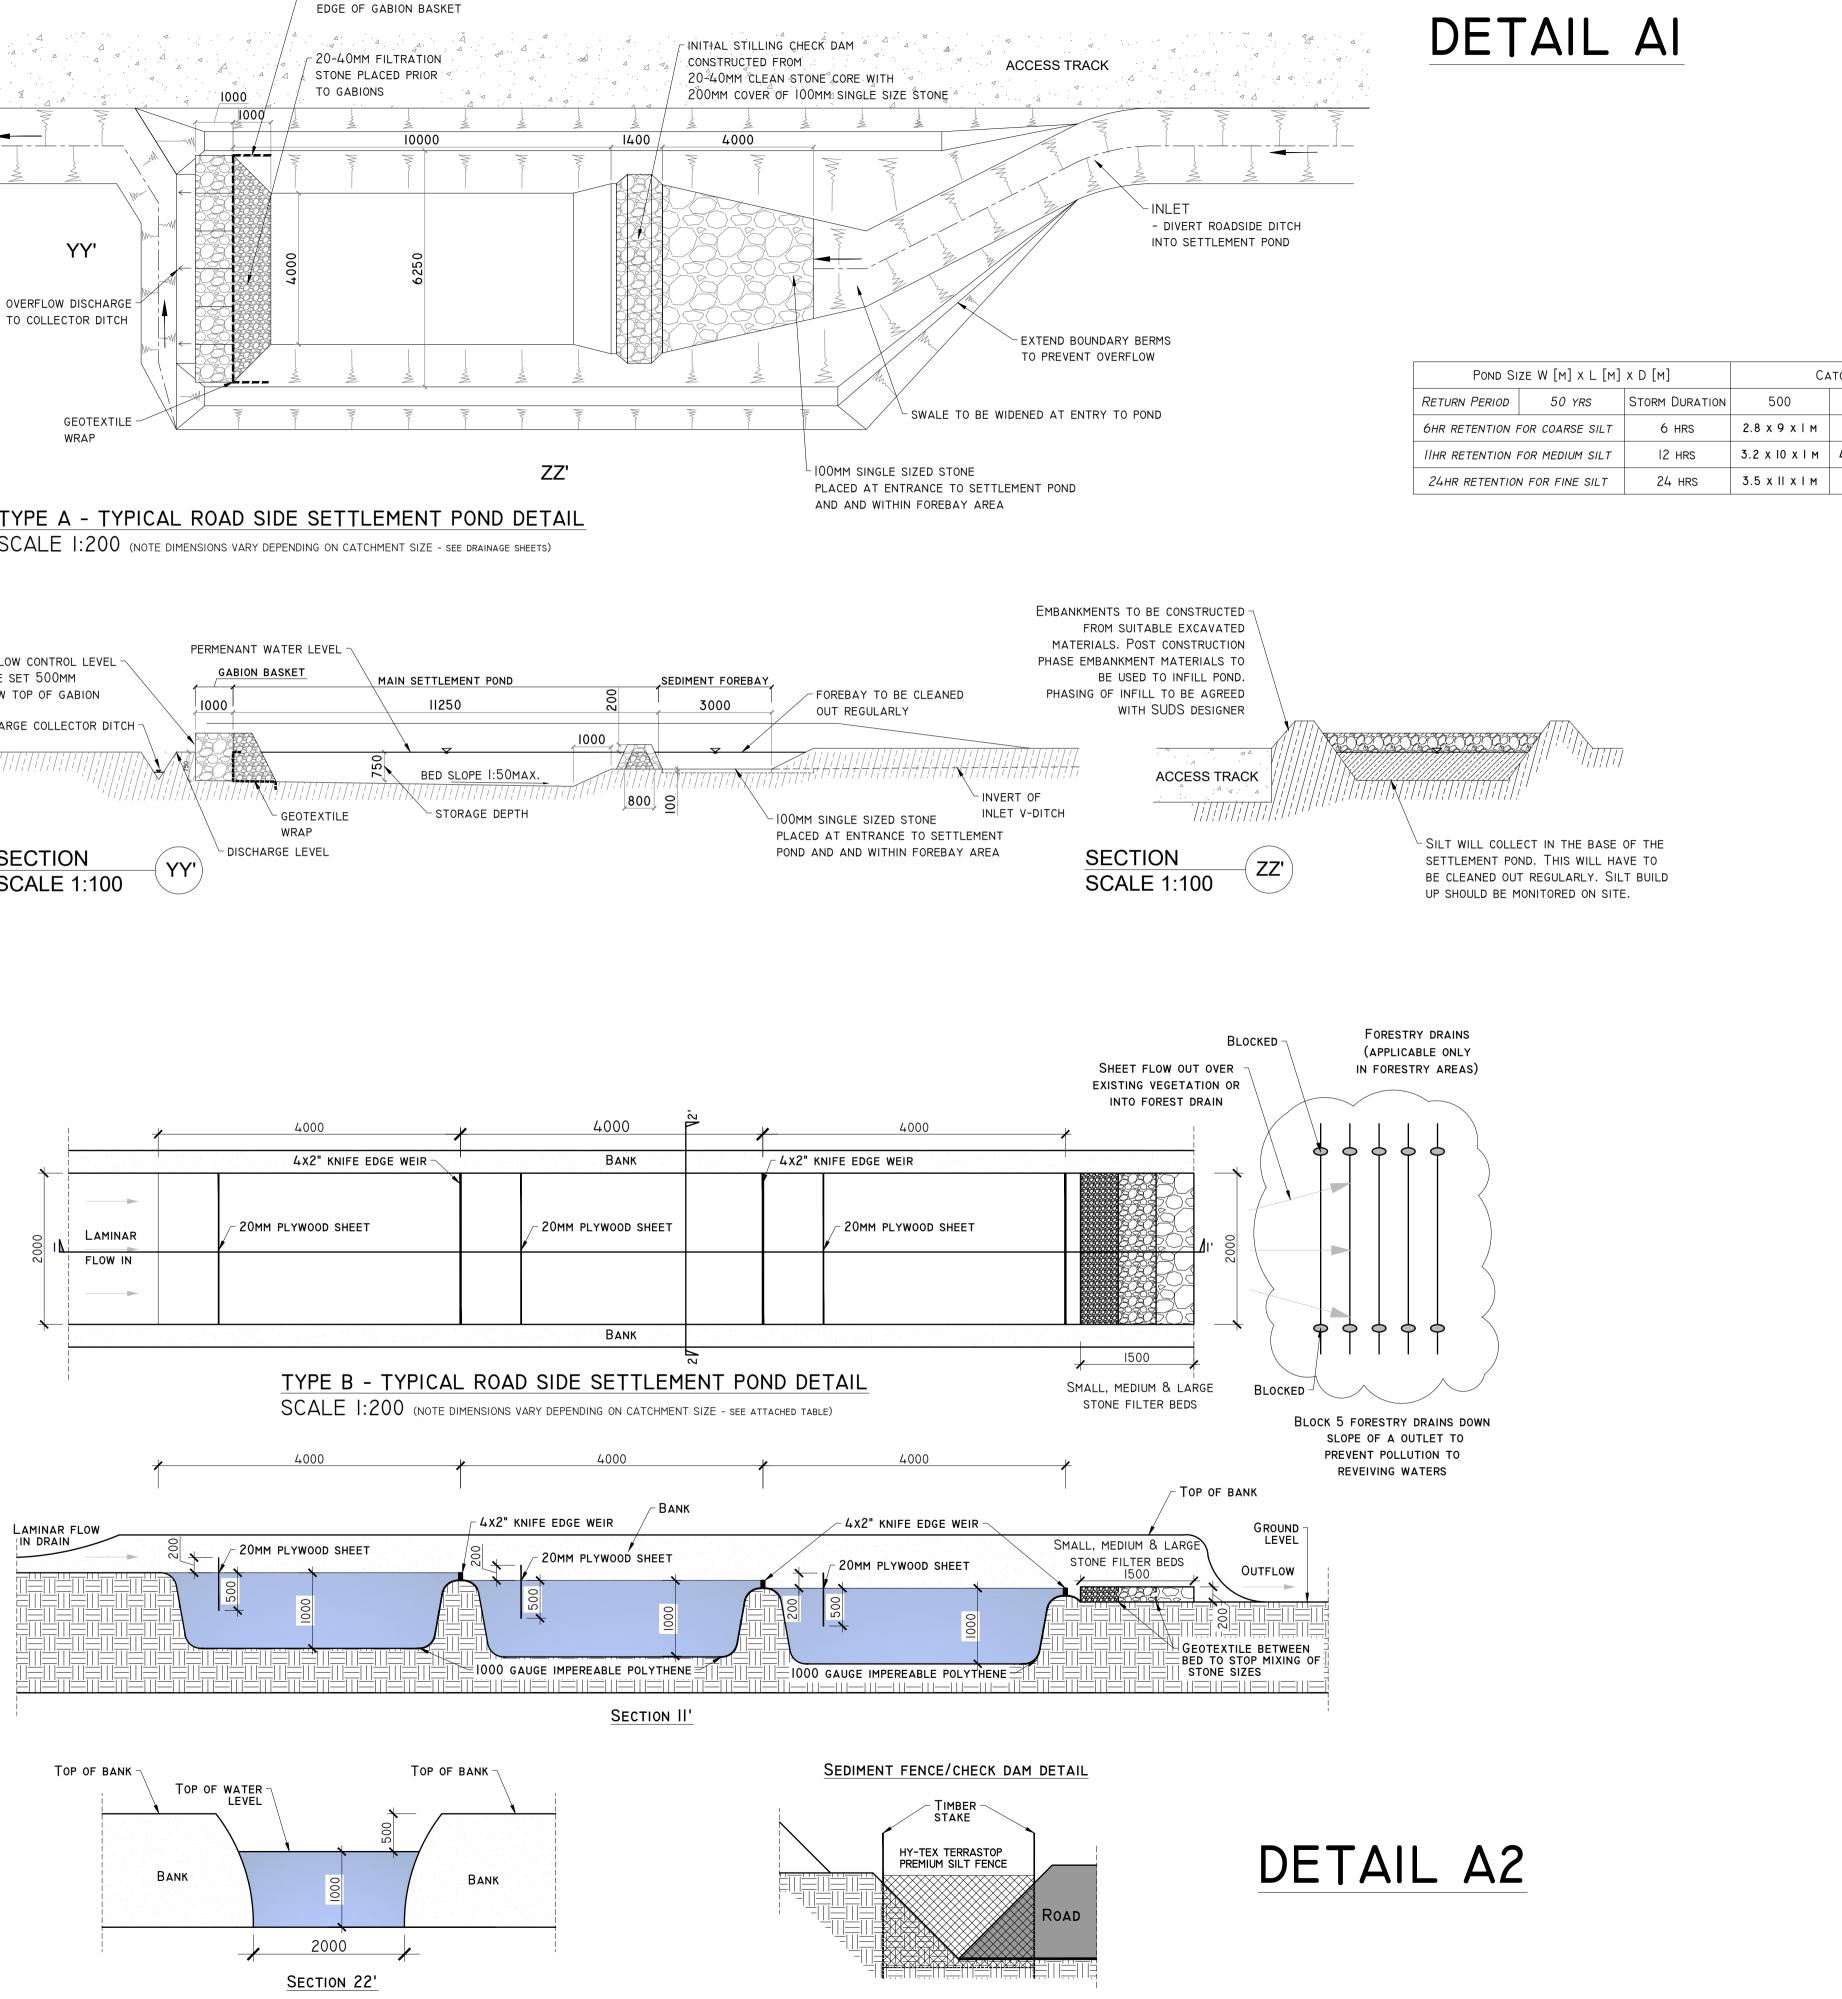

NOTICE OF THE COPYRIGHT OWNER HYDRO-ENVIRONMENTAL SERVICES. 3. DO NOT SCALE OFF THIS DRAWING. FIGURED METRIC DIMENSIONS ONLY SHOULD BE TAKEN OFF THIS DRAWING.

| chment Size (m²) |                |  |  |  |
|------------------|----------------|--|--|--|
| 1000             | 2000           |  |  |  |
| 4 x  3 x   M     | 5.7 x 18 x 1 m |  |  |  |
| 4.5 x  4 x   M   | 6.4 x 20 x I M |  |  |  |
| 5 x  6 x   M     | 7 x 22 x I m   |  |  |  |
|                  |                |  |  |  |