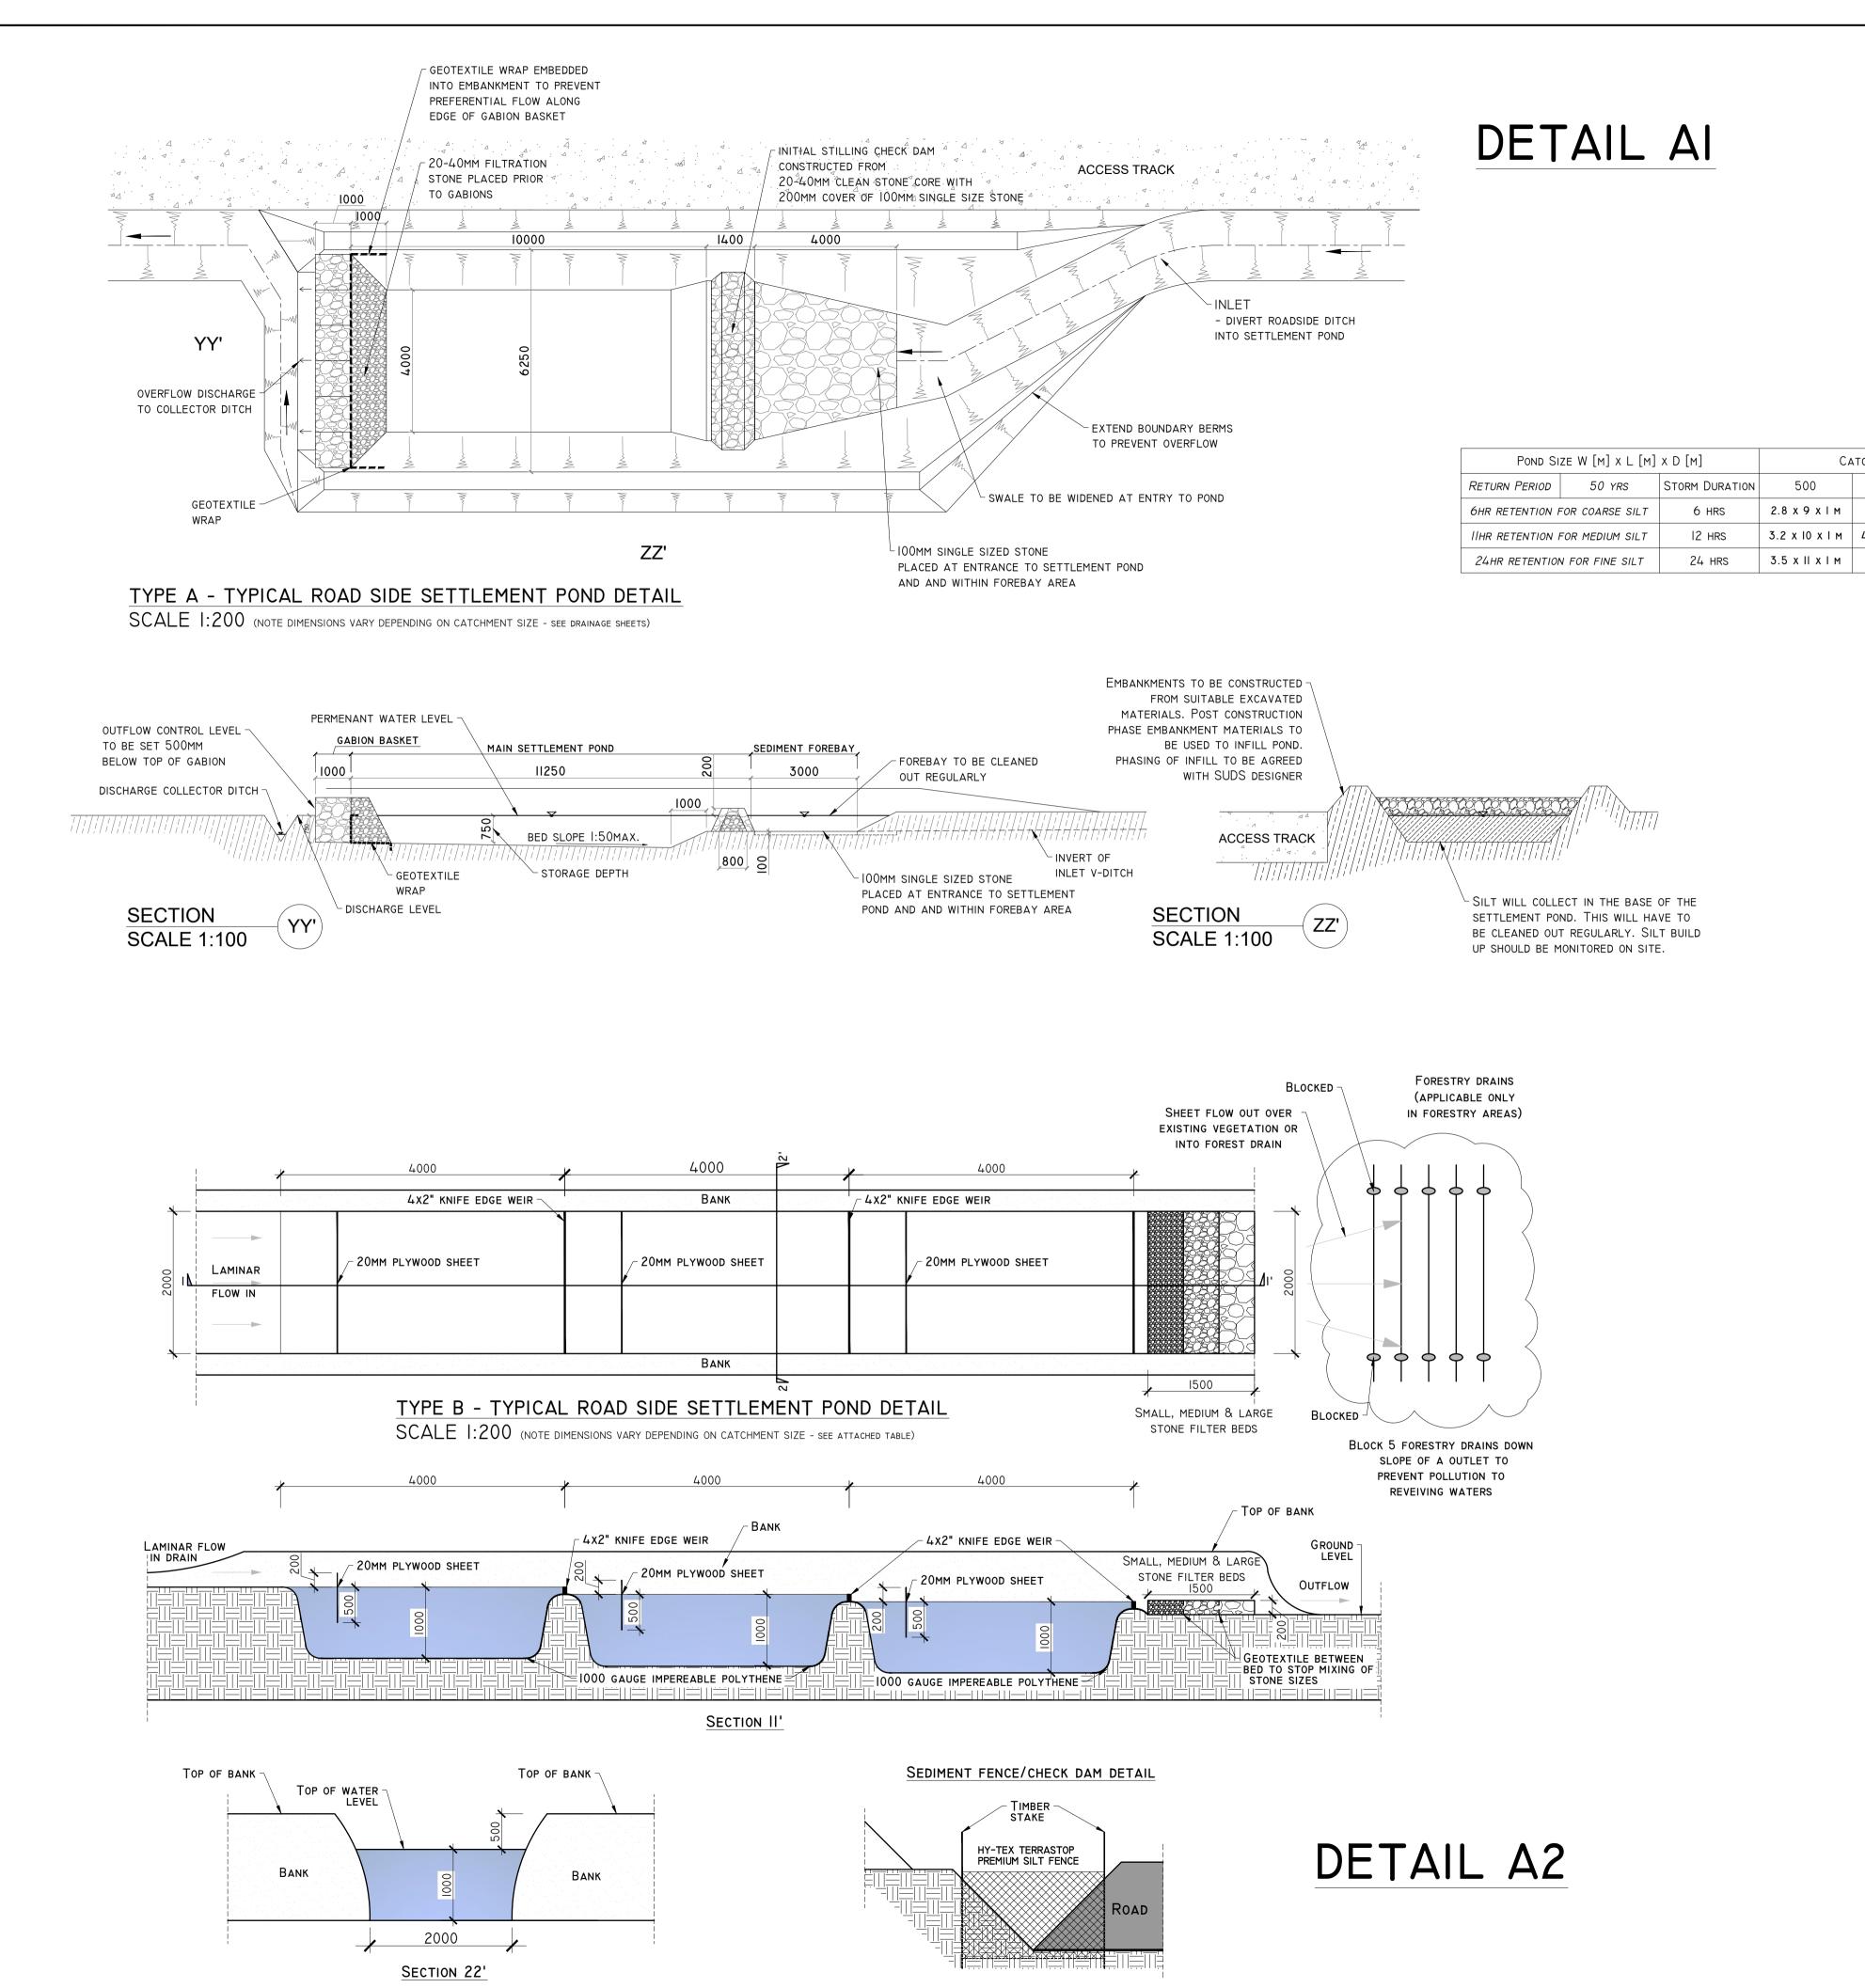

NOTICE OF THE COPYRIGHT OWNER HYDRO-ENVIRONMENTAL SERVICES. 3. DO NOT SCALE OFF THIS DRAWING. FIGURED METRIC DIMENSIONS ONLY SHOULD BE TAKEN OFF THIS DRAWING.

| chment Size (m²) |                |  |  |  |
|------------------|----------------|--|--|--|
| 1000             | 2000           |  |  |  |
| 4 x  3 x   M     | 5.7 x 18 x 1 m |  |  |  |
| 4.5 x  4 x   M   | 6.4 x 20 x I M |  |  |  |
| 5 x  6 x   M     | 7 x 22 x I m   |  |  |  |
|                  |                |  |  |  |